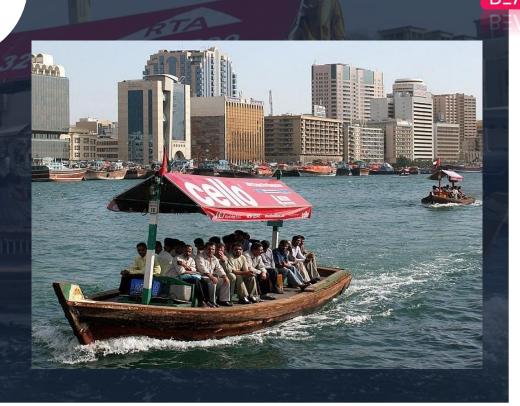

**Heritage Abras** 

The **Abras** or 'water taxis' are one of the busiest means of transport in Dubai.

A total of 145 Traditional Abras paint the canal throughout the day.

Nobody misses a ride in the Abra

AED 1 per passenger – Everyone wants to try this charm.

Discover the charm of old Dubai in this traditional half-boat, half-raft. This is the most popular mode of transport for cruising around the Dubai Creek, a spectacular **14 kilometre stretch** which divides Deira and Bur Dubai. Hop on for a glimpse of the soulful side of the city.