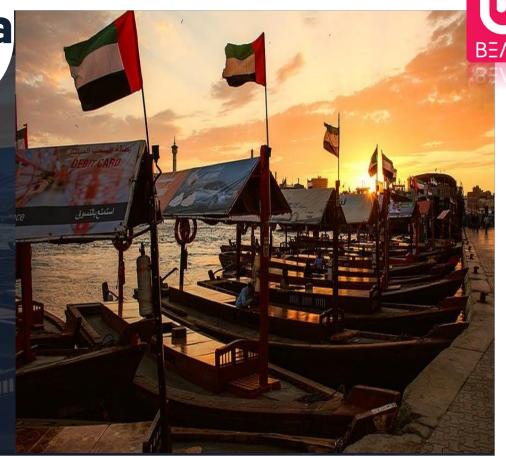

**Heritage Abras** 

The **Abras** or 'water taxis' are one of the busiest means of transport in Dubai.

A total of 145 Traditional Abras paint the canal throughout the day.

Nobody misses a ride in the Abra

AED 1 per passenger – Everyone wants to try this charm.

Discover the charm of old Dubai in this traditional half-boat, half-raft. This is the most popular mode of transport for cruising around the Dubai Creek, a spectacular **14 kilometre stretch** which divides Deira and Bur Dubai. Hop on for a glimpse of the soulful side of the city.