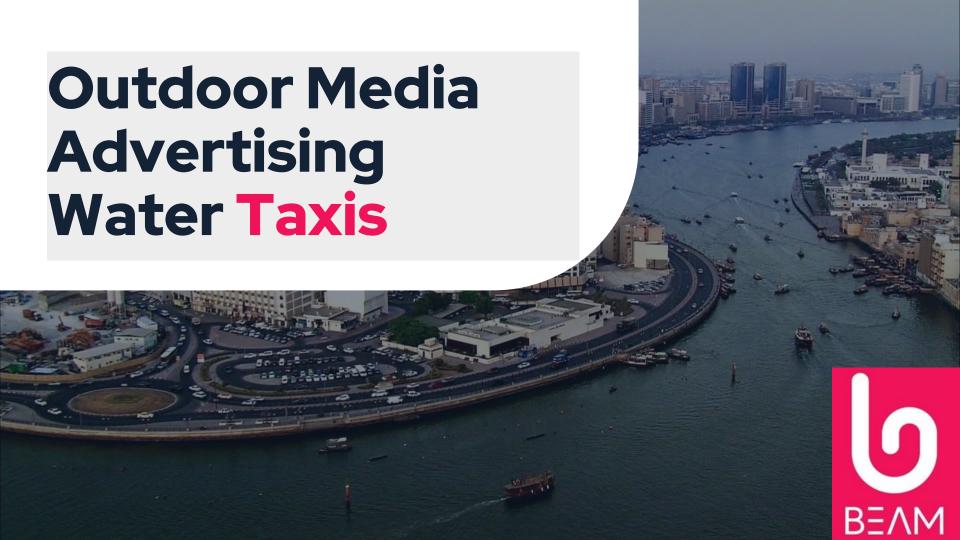

**Heritage Abras** 

The **Abras** or 'water taxis' are one of the busiest means of transport in Dubai.

A total of 145 Traditional Abras paint the canal throughout the day.

Nobody misses a ride in the Abra

AED 1 per passenger – Everyone wants to try this charm.

Discover the charm of old Dubai in this traditional half-boat, half-raft. This is the most popular mode of transport for cruising around the Dubai Creek, a spectacular **14 kilometre stretch** which divides Deira and Bur Dubai. Hop on for a glimpse of the soulful side of the city.