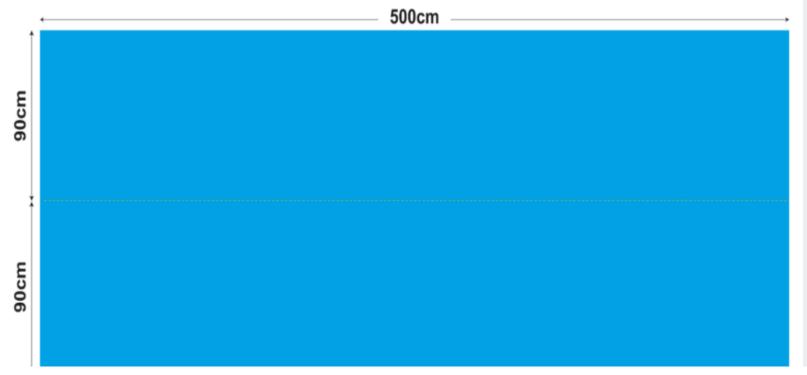

**Heritage Abras** 

The **Abras** or 'water taxis' are one of the busiest means of transport in Dubai.

A total of 145 Traditional Abras paint the canal throughout the day.



Nobody misses a ride in the Abra

AED 1 per passenger – Everyone wants to try this charm.

Discover the charm of old Dubai in this traditional half-boat, half-raft. This is the most popular mode of transport for cruising around the Dubai Creek, a spectacular **14 kilometre stretch** which divides Deira and Bur Dubai. Hop on for a glimpse of the soulful side of the city.



### **Abra Roof - Technical Specification**





## BEAM DE WIAT

# **Creative Guidelines**

- ✓ Artwork Specs : Layout Adobe Illustrator ai format only.
- ✓ Client initially send JPEG images of artwork for DM approval (Arabic & English both).
- ✓ Deadlines: DM/RTA approval 3 to 4 working days, Production & Installation 4 to 5 working days.
- ✓ Artwork Visual : Bilingual (50% Arabic & 50% English).
- ✓ Arabic Language shall be on top of the English Language.
- ✓ The Advertisement must follow the rules of Islamic Sharia Law, the public order or public decency or the prevailing traditions of the country.

#### **PROPOSAL** $B \equiv \Lambda M$ Media **Units Production Duration Gross Cost Net Cost** AED 28,000 RTA Abra 10 1 Inclusive 4 Weeks AED 40,000 Artwork to be provided by client. AED 520/- Dubai Municipality charges per artwork. Abo